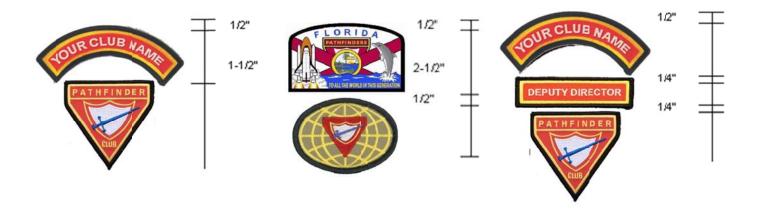

|  |  |  |  |  |  |  |
| Scarf:  Have Need                                                                                                                                                                                                                          |  |  |  |  |  |  |  |

## A: There are various places you can get these items.

Tan Shirts: Any store that caries uniform shirts will carry them. Make sure there is enough sleeve to put patches on. Guidelines are below in this FAQ

Uniforms can be purchased from:

- Advent Source (www.adventsource.org)
- Burlington Coat Factory, Target, Ross, Etc.
- <u>www.pathfindershirts.com</u> Pathfinder Shirts (Located in Altamonte Springs)

### **PATCH PLACEMENT**

#### A: Guidelines are shown below:



## FLORIDA CONFERENCE PATHFINDER **OFFICIAL UNIFORM INSPECTION**

| 1.