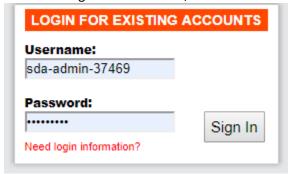

## For Returning Users

**Step 1:** Go to <a href="https://www.nadadventist.org/asv">https://www.nadadventist.org/asv</a> and click on the login for existing accounts button

**Step 2:** Enter in the username and password created during your initial registration. If you are having trouble remembering this information, select the need login information button

**Step 3:** upon login, you will be directed to complete any piece of the process that is not completed. If training is still required, the training prompt will display and if the background check is required you will have a display that directs you complete the background check process