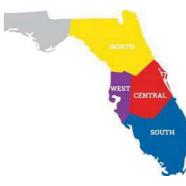

AREAS: Florida Conference is divided into four (4) AREAS: North, Central, West, and South.

**AREA ADMINISTRATOR**: Each Ministry (Path/Adv) has an AREA ADMINISTRATOR, a volunteer that works closely with the Director/Associate Director to coordinate Pathfinder or Adventurer ministry in their AREA.

**ZONES**: Two of the AREA are subdivided into ZONES and are referred to as Zone A, B, C, D. There are six Zones at this time (2-Central; 4-South). North Area and West Area are not subdivided into Zones at this time.

**ZONE ADMINISTRATORS**: Work with Cluster Coordinators to encourage and support their team of Coordinators.

**CLUSTERS**: Each ZONE is subdivided into CLUSTERS and are referred to as Cluster 1, 2, 3, 4, 5, 6, 7, 8, 9. There are 23 Clusters at this time (4-North; 7-Central; 3-West; 9-South).