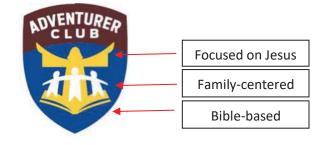

# **OFFICAL LOGOS**

# **Adventurer Logo**

This is the official NAD Adventurer logo.

In 2016, the NAD voted to change the old Adventurer logo, and gave Clubs five years to transition to the new logo.

Going forward, from 2021, this will be the only accepted logo.

# Pathfinder/Adventurer Department Logo